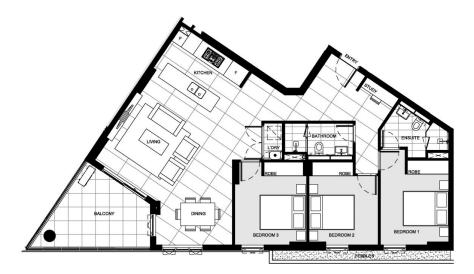

SIGNATURE

LEVEL 3
APT 302
LOT 16

AREA

 INTERNAL
 103m²

 EXTERNAL
 13m²

 TOTAL
 116m²

villagequarter.com.au

**SIGNATURE** 

LEVEL 2 **APT 202** LOT 11

AREA

 INTERNAL
 107m²

 EXTERNAL
 13m²

 TOTAL
 120m²

villagequarter.com.au

SIGNATURE

LEVEL 1 **APT 102**LOT 2

AREA

INTERNAL EXTERNAL 103m² 13m²

TOTAL

116m²

villagequarter.com.au

DISPLAY SUITE 15-17 Old Northern Road, Baulkham Hills NSW 2153 SITE ADDRESS 8-12 White Hart Drive, Rouse Hill NSW 2155

Disclaimer: Please note that this floorplan is a guide only and was prepared prior to completion. The information contained herein is believed to be correct but is not guaranteed. Dimensions are approximate. Changes may be made during construction. All dimensions, areas, fittings and applications may be subject to charge without notice in accordance with the provisions of the contract of sale. The furniture depicted is not included with any sale. Prospective purchasers may rely on their own enquiries. Version 1. Oct 2021