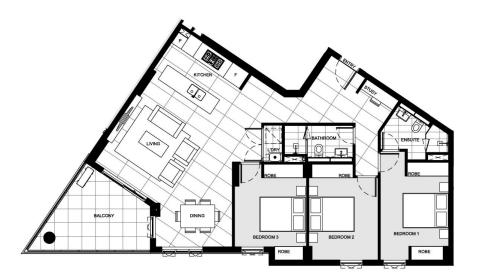

SIGNATURE

LEVEL 3
APT 302
LOT 16

AREA

 INTERNAL
 103m²

 EXTERNAL
 13m²

 TOTAL
 116m²

villagequarter.com.au

**SIGNATURE** 

LEVEL 2 **APT 202** LOT 11

AREA

 INTERNAL
 107m²

 EXTERNAL
 13m²

 TOTAL
 120m²

villagequarter.com.au

SIGNATURE

LEVEL 1 **APT 102**LOT 2

AREA

INTERNAL EXTERNAL 103m² 13m²

TOTAL

116m²

villagequarter.com.au

DISPLAY SUITE 15-17 Old Northern Road, Baulkham Hills NSW 2153 SITE ADDRESS 8-12 White Hart Drive, Rouse Hill NSW 2155

Disclaimer: Please note that this floorplan is a guide only and was prepared prior to completion. The information contained herein is believed to be correct but is not guaranteed. Dimensions are approximate. Changes may be made during construction. All dimensions, areas, fittings and applications may be subject to charge without notice in accordance with the provisions of the contract of sale. The furniture depicted is not included with any sale. Prospective purchasers may rely on their own enquiries. Version 1. Oct 2021