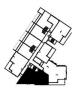

LEVEL 2 **APT 202** LOT 11

AREA

 INTERNAL
 107m²

 EXTERNAL
 13m²

 TOTAL
 120m²

villagequarter.com.au

SIGNATURE

LEVEL 1 **APT 102**LOT 2

AREA

INTERNAL EXTERNAL 103m² 13m²

TOTAL

116m²

villagequarter.com.au

DISPLAY SUITE 15-17 Old Northern Road, Baulkham Hills NSW 2153 SITE ADDRESS 8-12 White Hart Drive, Rouse Hill NSW 2155

Disclaimer: Please note that this floorplan is a guide only and was prepared prior to completion. The information contained herein is believed to be correct but is not guaranteed. Dimensions are approximate. Changes may be made during construction. All dimensions, areas, fittings and applications may be subject to charge without notice in accordance with the provisions of the contract of sale. The furniture depicted is not included with any sale. Prospective purchasers may rely on their own enquiries. Version 1. Oct 2021