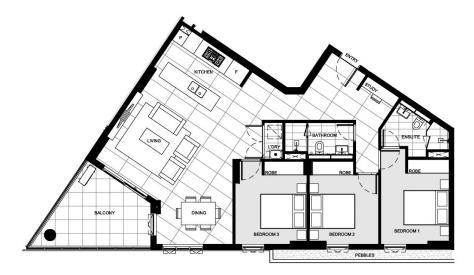

SIGNATURE

LEVEL 3
APT 302
LOT 16

AREA

 INTERNAL
 103m²

 EXTERNAL
 13m²

 TOTAL
 116m²

villagequarter.com.au

**SIGNATURE** 

LEVEL 2 **APT 202** LOT 11

AREA

 INTERNAL
 107m²

 EXTERNAL
 13m²

 TOTAL
 120m²

villagequarter.com.au

SIGNATURE

LEVEL 1 **APT 102**LOT 2

AREA

INTERNAL EXTERNAL 103m² 13m²

TOTAL

116m²

villagequarter.com.au

DISPLAY SUITE 15-17 Old Northern Road, Baulkham Hills NSW 2153 SITE ADDRESS 8-12 White Hart Drive, Rouse Hill NSW 2155

Disclaimer: Please note that this floorplan is a guide only and was prepared prior to completion. The information contained herein is believed to be correct but is not guaranteed. Dimensions are approximate. Changes may be made during construction. All dimensions, areas, fittings and applications may be subject to charge without notice in accordance with the provisions of the contract of sale. The furniture depicted is not included with any sale. Prospective purchasers may rely on their own enquiries. Version 1. Oct 2021