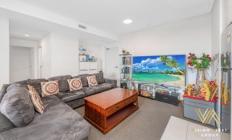

#### Features include:

- 1min walking distance from Canterbury Station
- Bright open-plan living/dining area
- air conditioning
- High-end gas kitchen with stainless steel appliances including dishwasher
- Master bedroom with built-in robe and large modern ensuite
- Built-in robe to second bedroom; main bathroom with shower over bath