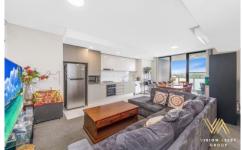

#### Features include:

- 1min walking distance from Canterbury Station
- Bright open-plan living/dining area
- air conditioning
- High-end gas kitchen with stainless steel appliances including dishwasher
- Master bedroom with built-in robe and large modern ensuite
- Built-in robe to second bedroom; main bathroom with shower over bath