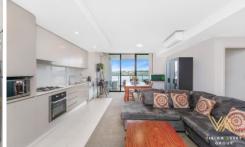

#### Features include:

- 1min walking distance from Canterbury Station
- Bright open-plan living/dining area
- air conditioning
- High-end gas kitchen with stainless steel appliances including dishwasher
- Master bedroom with built-in robe and large modern ensuite
- Built-in robe to second bedroom; main bathroom with shower over bath