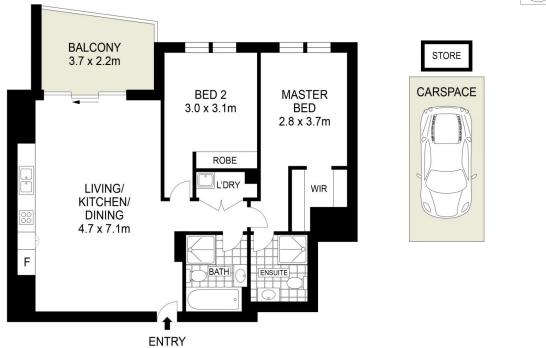

#### 522/2D Charles Street CANTERBURY NSW

This apartment's location is in the heart of Canterbury CBD with major supermarkets, cafes, a train station and the Cooks River all just steps from your front door.

#### Features include:

- 1min walking distance from Canterbury Station
- Bright open-plan living/dining area
- air conditioning
- High-end gas kitchen with stainless steel appliances including dishwasher
- Master bedroom with built-in robe and large modern ensuite
- Built-in robe to second bedroom; main bathroom with shower over bath

## 2 📮 2 🔓 1 🖨

Type : Apartment Building Size : 9 sqm

View: https://www.visionasset.com.au/sale/ns

w/canterburybankstown/canterbury/resid

ential/apartment/8102665

# 522/2D Charles Street, Canterbury

Scale in metres. Indicative only. Dimensions are approximate. All information contained herein is gathered from sources we believe to be reliable. However, we cannot guarantee its accuracy and interested persons should rely on their own enquiries.