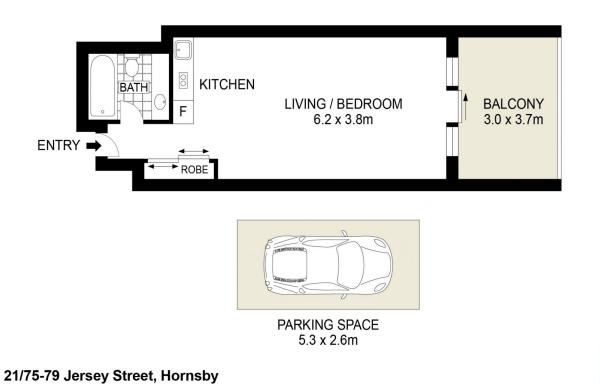

## Type : Studio

1 🛤 1 🚰 1 🚘

View : https://www.visionasset.com.au/sale/nsw/north-s hore-upper/hornsby/residential/studio/8120758

## For full version visit the website

https://www.visionasset.com.au

Scale in metres. Indicative only. Dimensions are approximate. All information contained herein is gathered from sources we believe to be reliable. However, we cannot guarantee its accuracy and interested persons should rely on their own enqui

The floor plan is not to scale; measurements are indicative and in metres. All features included in this 3D plan are for inspiration purposes only. This is not an exact replica of the property or the position of exterior elements. Plans should not be relied on. Interested parties should make