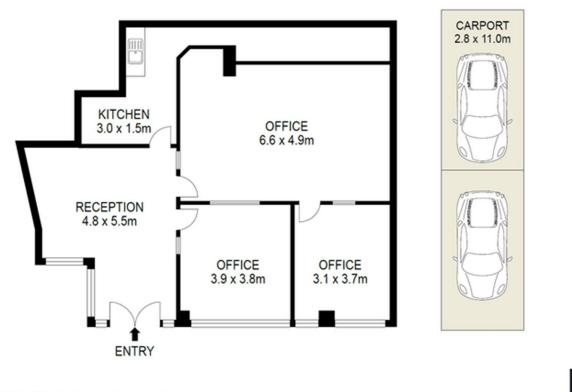

## Shop 3/30-32 Herbert Street, West Ryde

Scale in metres. Indicative only. Dimensions are approximate. All information contained herein is gathered from sources we believe to be reliable. However, we cannot guarantee its accuracy and interested persons should rely on their own enquiri