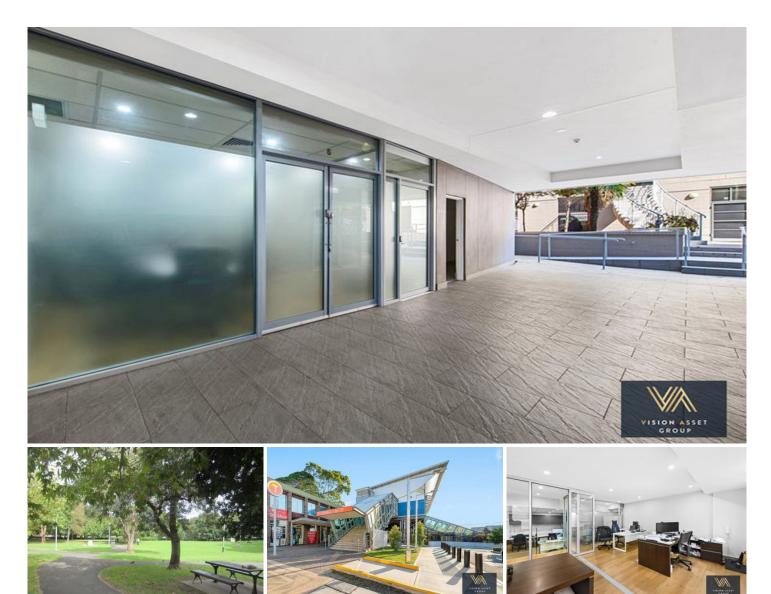

## Herbert Street West Ryde NSW

Convenient transportation

Fully furnished or Vacant option

Office divided into three separate rooms

Just a 3-minute walk from West Ryde Station, these offices are situated in a vibrant, well-connected suburb with excellent transport links and a balanced work-life environment. The area also benefits from high visitor traffic, making it an ideal location for businesses looking to attract clients.

Shop 2 offers an 88 sqm internal space with a total area of 126 sqm

Shop 3 offers an 88 sqm internal space with a total area of 135 sqm For full version visit the website

Туре Building Size : 88 sqm Land Size View