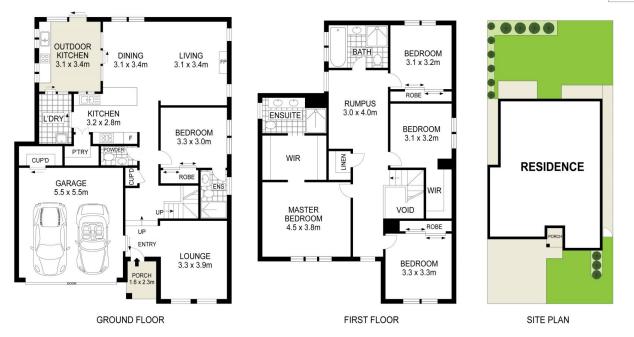

## 8 Towell Way Kellyville NSW

Located in one of the most convenient locations in Kellyville!

- -Open plan living and dining, seamlessly opening up to the undercover alfresco area with kitchen
- -Generous master bedroom featuring a private balcony, spacious walk-in wardrobe.
- -Chef kitchen conveniently located off the dining area, featuring 40mm stone bench top, stainless steel 'SMEG' appliances and a walking pantry.
- -Ground level master bedroom & laundry with external access
- -Double automatic garage with internal access
- -Alarm Security system, water tank & Ducted Air conditioning throughout

## 5 🗀 3 🔓 2 🖨

View

Type : House Building Size: 265 sqm

**Land Size** : 303 sqm

> : https://www.visionasset.com.au/sale/ns w/hills/kellyville/residential/house/81282

## ■Towell Way, Kellyville

Scale in metres. Indicative only. Dimensions are approximate. All information contained herein is gathered from sources we believe to be reliable. However, we cannot guarantee its accuracy and interested persons should rely on their own enquiries.