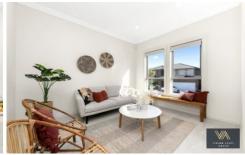

## 8 Towell Way Kellyville NSW

Located in one of the most convenient locations in Kellyville!

- -Open plan living and dining, seamlessly opening up to the undercover alfresco area with kitchen
- -Generous master bedroom featuring a private balcony, spacious walk-in wardrobe.
- -Chef kitchen conveniently located off the dining area, featuring 40mm stone bench top, stainless steel 'SMEG' appliances and a walking pantry.
- -Ground level master bedroom & laundry with external access
- -Double automatic garage with internal access
- -Alarm Security system, water tank & Ducted Air conditioning throughout