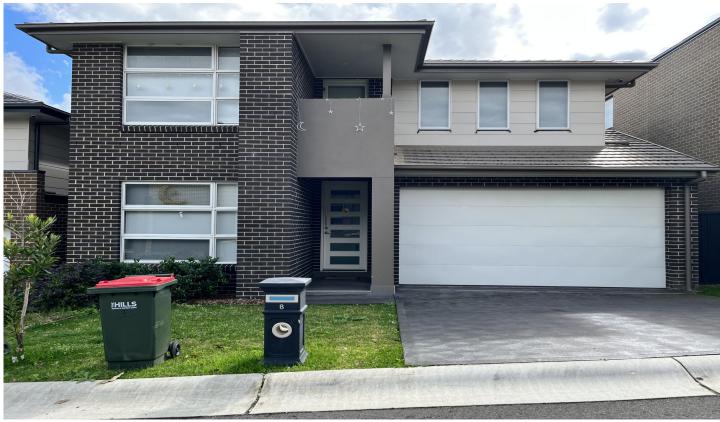

## 8 Towell Way Kellyville NSW

Located in one of the most convenient locations in Kellyville!

- -Open plan living and dining, seamlessly opening up to the undercover alfresco area with kitchen
- -Generous master bedroom featuring a private balcony, spacious walk-in wardrobe.
- -Chef kitchen conveniently located off the dining area, featuring 40mm stone bench top, stainless steel 'SMEG' appliances and a walking pantry.
- -Ground level master bedroom & laundry with external access
- -Double automatic garage with internal access
- -Alarm Security system, water tank & Ducted Air conditioning throughout

## 5 🗀 3 🔓 2 🖨

View

Type : House Building Size: 265 sqm

**Land Size** : 303 sqm

> : https://www.visionasset.com.au/sale/ns w/hills/kellyville/residential/house/81282