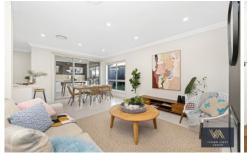

## 8 Towell Way Kellyville NSW

Located in one of the most convenient locations in Kellyville!

- -Open plan living and dining, seamlessly opening up to the undercover alfresco area with kitchen
- -Generous master bedroom featuring a private balcony, spacious walk-in wardrobe.
- -Chef kitchen conveniently located off the dining area, featuring 40mm stone bench top, stainless steel 'SMEG' appliances and a walking pantry.
- -Ground level master bedroom & laundry with external access
- -Double automatic garage with internal access
- -Alarm Security system, water tank & Ducted Air conditioning throughout