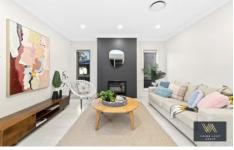

## 8 Towell Way Kellyville NSW

Located in one of the most convenient locations in Kellyville!

- -Open plan living and dining, seamlessly opening up to the undercover alfresco area with kitchen
- -Generous master bedroom featuring a private balcony, spacious walk-in wardrobe.
- -Chef kitchen conveniently located off the dining area, featuring 40mm stone bench top, stainless steel 'SMEG' appliances and a walking pantry.
- -Ground level master bedroom & laundry with external access
- -Double automatic garage with internal access
- -Alarm Security system, water tank & Ducted Air conditioning throughout