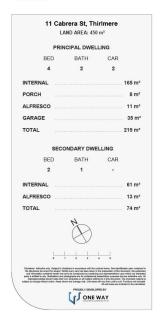

?luxury Design & Layout!

Type: House
View: https://www.visionasset.com.au/sale/nsw/souther
n-highlands/thirlmere/project/house/8132326

**Wendy Song** 0493 109 166

Light Scheme

| 15 Cabrera St, Thirlmere<br>LAND AREA: 450 m²                                                                                                                                                                                                                                                                                                                                                                                                                                                                                                                                                                                                                                                                                                                                                                                                                                                                                                                                                                                                                                                                                                                                                                                                                                                                                                                                                                                                                                                                                                                                                                                                                                                                                                                                                                                                                                                                                                                                                                                                                                                                                  |       |     |        |
|--------------------------------------------------------------------------------------------------------------------------------------------------------------------------------------------------------------------------------------------------------------------------------------------------------------------------------------------------------------------------------------------------------------------------------------------------------------------------------------------------------------------------------------------------------------------------------------------------------------------------------------------------------------------------------------------------------------------------------------------------------------------------------------------------------------------------------------------------------------------------------------------------------------------------------------------------------------------------------------------------------------------------------------------------------------------------------------------------------------------------------------------------------------------------------------------------------------------------------------------------------------------------------------------------------------------------------------------------------------------------------------------------------------------------------------------------------------------------------------------------------------------------------------------------------------------------------------------------------------------------------------------------------------------------------------------------------------------------------------------------------------------------------------------------------------------------------------------------------------------------------------------------------------------------------------------------------------------------------------------------------------------------------------------------------------------------------------------------------------------------------|-------|-----|--------|
| PRINCIPAL DWELLING                                                                                                                                                                                                                                                                                                                                                                                                                                                                                                                                                                                                                                                                                                                                                                                                                                                                                                                                                                                                                                                                                                                                                                                                                                                                                                                                                                                                                                                                                                                                                                                                                                                                                                                                                                                                                                                                                                                                                                                                                                                                                                             |       |     |        |
| BED                                                                                                                                                                                                                                                                                                                                                                                                                                                                                                                                                                                                                                                                                                                                                                                                                                                                                                                                                                                                                                                                                                                                                                                                                                                                                                                                                                                                                                                                                                                                                                                                                                                                                                                                                                                                                                                                                                                                                                                                                                                                                                                            | BATH  | CAR |        |
| 4                                                                                                                                                                                                                                                                                                                                                                                                                                                                                                                                                                                                                                                                                                                                                                                                                                                                                                                                                                                                                                                                                                                                                                                                                                                                                                                                                                                                                                                                                                                                                                                                                                                                                                                                                                                                                                                                                                                                                                                                                                                                                                                              | 2     | 2   |        |
| INTERNAL                                                                                                                                                                                                                                                                                                                                                                                                                                                                                                                                                                                                                                                                                                                                                                                                                                                                                                                                                                                                                                                                                                                                                                                                                                                                                                                                                                                                                                                                                                                                                                                                                                                                                                                                                                                                                                                                                                                                                                                                                                                                                                                       |       |     | 166 m² |
| PORCH                                                                                                                                                                                                                                                                                                                                                                                                                                                                                                                                                                                                                                                                                                                                                                                                                                                                                                                                                                                                                                                                                                                                                                                                                                                                                                                                                                                                                                                                                                                                                                                                                                                                                                                                                                                                                                                                                                                                                                                                                                                                                                                          |       |     | 6 m²   |
| ALFRESCO                                                                                                                                                                                                                                                                                                                                                                                                                                                                                                                                                                                                                                                                                                                                                                                                                                                                                                                                                                                                                                                                                                                                                                                                                                                                                                                                                                                                                                                                                                                                                                                                                                                                                                                                                                                                                                                                                                                                                                                                                                                                                                                       |       |     | 11 m²  |
| GARAGE                                                                                                                                                                                                                                                                                                                                                                                                                                                                                                                                                                                                                                                                                                                                                                                                                                                                                                                                                                                                                                                                                                                                                                                                                                                                                                                                                                                                                                                                                                                                                                                                                                                                                                                                                                                                                                                                                                                                                                                                                                                                                                                         |       |     | 36 m²  |
| TOTAL                                                                                                                                                                                                                                                                                                                                                                                                                                                                                                                                                                                                                                                                                                                                                                                                                                                                                                                                                                                                                                                                                                                                                                                                                                                                                                                                                                                                                                                                                                                                                                                                                                                                                                                                                                                                                                                                                                                                                                                                                                                                                                                          |       |     | 219 m² |
| SECONDARY DWELLING                                                                                                                                                                                                                                                                                                                                                                                                                                                                                                                                                                                                                                                                                                                                                                                                                                                                                                                                                                                                                                                                                                                                                                                                                                                                                                                                                                                                                                                                                                                                                                                                                                                                                                                                                                                                                                                                                                                                                                                                                                                                                                             |       |     |        |
| BED                                                                                                                                                                                                                                                                                                                                                                                                                                                                                                                                                                                                                                                                                                                                                                                                                                                                                                                                                                                                                                                                                                                                                                                                                                                                                                                                                                                                                                                                                                                                                                                                                                                                                                                                                                                                                                                                                                                                                                                                                                                                                                                            | BATH  | CAR |        |
| 2                                                                                                                                                                                                                                                                                                                                                                                                                                                                                                                                                                                                                                                                                                                                                                                                                                                                                                                                                                                                                                                                                                                                                                                                                                                                                                                                                                                                                                                                                                                                                                                                                                                                                                                                                                                                                                                                                                                                                                                                                                                                                                                              | 1     | -   |        |
| INTERNAL                                                                                                                                                                                                                                                                                                                                                                                                                                                                                                                                                                                                                                                                                                                                                                                                                                                                                                                                                                                                                                                                                                                                                                                                                                                                                                                                                                                                                                                                                                                                                                                                                                                                                                                                                                                                                                                                                                                                                                                                                                                                                                                       |       |     | 61 m²  |
| ALFRESCO                                                                                                                                                                                                                                                                                                                                                                                                                                                                                                                                                                                                                                                                                                                                                                                                                                                                                                                                                                                                                                                                                                                                                                                                                                                                                                                                                                                                                                                                                                                                                                                                                                                                                                                                                                                                                                                                                                                                                                                                                                                                                                                       |       |     | 13 m²  |
| TOTAL                                                                                                                                                                                                                                                                                                                                                                                                                                                                                                                                                                                                                                                                                                                                                                                                                                                                                                                                                                                                                                                                                                                                                                                                                                                                                                                                                                                                                                                                                                                                                                                                                                                                                                                                                                                                                                                                                                                                                                                                                                                                                                                          |       |     | 74 m²  |
|                                                                                                                                                                                                                                                                                                                                                                                                                                                                                                                                                                                                                                                                                                                                                                                                                                                                                                                                                                                                                                                                                                                                                                                                                                                                                                                                                                                                                                                                                                                                                                                                                                                                                                                                                                                                                                                                                                                                                                                                                                                                                                                                | , ; ; | 4 5 |        |
| Channer whicher with, Basier to Scholer in sourclease with the confirmation, the short libraries and control of the confirmation of the confirmation and confirmation and confirmation are not to be confirmation and confirmation and confirmation are not to be confirmation and con |       |     |        |