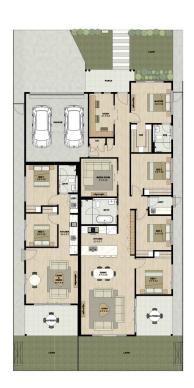

?luxury Design & Layout!

Type: House
View: https://www.visionasset.com.au/sale/nsw/souther
n-highlands/thirlmere/project/house/8132326

**Wendy Song** 0493 109 166

Light Scheme

| 15 Cabrera St, Thirlmere<br>LAND AREA: 450 m²                                                                                                                                                                                                                                                                                                                                                                                                                                                                                                                                                                                                                                                                                                                                                                                                                                                                                                                                                                                                                                                                                                                                                                                                                                                                                                                                                                                                                                                                                                                                                                                                                                                                                                                                                                                                                                                                                                                                                                                                                                                                                  |       |     |        |
|--------------------------------------------------------------------------------------------------------------------------------------------------------------------------------------------------------------------------------------------------------------------------------------------------------------------------------------------------------------------------------------------------------------------------------------------------------------------------------------------------------------------------------------------------------------------------------------------------------------------------------------------------------------------------------------------------------------------------------------------------------------------------------------------------------------------------------------------------------------------------------------------------------------------------------------------------------------------------------------------------------------------------------------------------------------------------------------------------------------------------------------------------------------------------------------------------------------------------------------------------------------------------------------------------------------------------------------------------------------------------------------------------------------------------------------------------------------------------------------------------------------------------------------------------------------------------------------------------------------------------------------------------------------------------------------------------------------------------------------------------------------------------------------------------------------------------------------------------------------------------------------------------------------------------------------------------------------------------------------------------------------------------------------------------------------------------------------------------------------------------------|-------|-----|--------|
| PRINCIPAL DWELLING                                                                                                                                                                                                                                                                                                                                                                                                                                                                                                                                                                                                                                                                                                                                                                                                                                                                                                                                                                                                                                                                                                                                                                                                                                                                                                                                                                                                                                                                                                                                                                                                                                                                                                                                                                                                                                                                                                                                                                                                                                                                                                             |       |     |        |
| BED                                                                                                                                                                                                                                                                                                                                                                                                                                                                                                                                                                                                                                                                                                                                                                                                                                                                                                                                                                                                                                                                                                                                                                                                                                                                                                                                                                                                                                                                                                                                                                                                                                                                                                                                                                                                                                                                                                                                                                                                                                                                                                                            | BATH  | CAR |        |
| 4                                                                                                                                                                                                                                                                                                                                                                                                                                                                                                                                                                                                                                                                                                                                                                                                                                                                                                                                                                                                                                                                                                                                                                                                                                                                                                                                                                                                                                                                                                                                                                                                                                                                                                                                                                                                                                                                                                                                                                                                                                                                                                                              | 2     | 2   |        |
| INTERNAL                                                                                                                                                                                                                                                                                                                                                                                                                                                                                                                                                                                                                                                                                                                                                                                                                                                                                                                                                                                                                                                                                                                                                                                                                                                                                                                                                                                                                                                                                                                                                                                                                                                                                                                                                                                                                                                                                                                                                                                                                                                                                                                       |       |     | 166 m² |
| PORCH                                                                                                                                                                                                                                                                                                                                                                                                                                                                                                                                                                                                                                                                                                                                                                                                                                                                                                                                                                                                                                                                                                                                                                                                                                                                                                                                                                                                                                                                                                                                                                                                                                                                                                                                                                                                                                                                                                                                                                                                                                                                                                                          |       |     | 6 m²   |
| ALFRESCO                                                                                                                                                                                                                                                                                                                                                                                                                                                                                                                                                                                                                                                                                                                                                                                                                                                                                                                                                                                                                                                                                                                                                                                                                                                                                                                                                                                                                                                                                                                                                                                                                                                                                                                                                                                                                                                                                                                                                                                                                                                                                                                       |       |     | 11 m²  |
| GARAGE                                                                                                                                                                                                                                                                                                                                                                                                                                                                                                                                                                                                                                                                                                                                                                                                                                                                                                                                                                                                                                                                                                                                                                                                                                                                                                                                                                                                                                                                                                                                                                                                                                                                                                                                                                                                                                                                                                                                                                                                                                                                                                                         |       |     | 36 m²  |
| TOTAL                                                                                                                                                                                                                                                                                                                                                                                                                                                                                                                                                                                                                                                                                                                                                                                                                                                                                                                                                                                                                                                                                                                                                                                                                                                                                                                                                                                                                                                                                                                                                                                                                                                                                                                                                                                                                                                                                                                                                                                                                                                                                                                          |       |     | 219 m² |
| SECONDARY DWELLING                                                                                                                                                                                                                                                                                                                                                                                                                                                                                                                                                                                                                                                                                                                                                                                                                                                                                                                                                                                                                                                                                                                                                                                                                                                                                                                                                                                                                                                                                                                                                                                                                                                                                                                                                                                                                                                                                                                                                                                                                                                                                                             |       |     |        |
| BED                                                                                                                                                                                                                                                                                                                                                                                                                                                                                                                                                                                                                                                                                                                                                                                                                                                                                                                                                                                                                                                                                                                                                                                                                                                                                                                                                                                                                                                                                                                                                                                                                                                                                                                                                                                                                                                                                                                                                                                                                                                                                                                            | BATH  | CAR |        |
| 2                                                                                                                                                                                                                                                                                                                                                                                                                                                                                                                                                                                                                                                                                                                                                                                                                                                                                                                                                                                                                                                                                                                                                                                                                                                                                                                                                                                                                                                                                                                                                                                                                                                                                                                                                                                                                                                                                                                                                                                                                                                                                                                              | 1     | -   |        |
| INTERNAL                                                                                                                                                                                                                                                                                                                                                                                                                                                                                                                                                                                                                                                                                                                                                                                                                                                                                                                                                                                                                                                                                                                                                                                                                                                                                                                                                                                                                                                                                                                                                                                                                                                                                                                                                                                                                                                                                                                                                                                                                                                                                                                       |       |     | 61 m²  |
| ALFRESCO                                                                                                                                                                                                                                                                                                                                                                                                                                                                                                                                                                                                                                                                                                                                                                                                                                                                                                                                                                                                                                                                                                                                                                                                                                                                                                                                                                                                                                                                                                                                                                                                                                                                                                                                                                                                                                                                                                                                                                                                                                                                                                                       |       |     | 13 m²  |
| TOTAL                                                                                                                                                                                                                                                                                                                                                                                                                                                                                                                                                                                                                                                                                                                                                                                                                                                                                                                                                                                                                                                                                                                                                                                                                                                                                                                                                                                                                                                                                                                                                                                                                                                                                                                                                                                                                                                                                                                                                                                                                                                                                                                          |       |     | 74 m²  |
|                                                                                                                                                                                                                                                                                                                                                                                                                                                                                                                                                                                                                                                                                                                                                                                                                                                                                                                                                                                                                                                                                                                                                                                                                                                                                                                                                                                                                                                                                                                                                                                                                                                                                                                                                                                                                                                                                                                                                                                                                                                                                                                                | , ; ; | 4 5 |        |
| Channer whicher with, Basier to Scholer in sourclease with the confirmation, the short libraries and control of the confirmation of the confirmation and confirmation and confirmation are not to be confirmation and confirmation and confirmation are not to be confirmation and con |       |     |        |