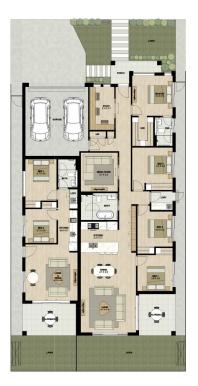

?luxury Design & Layout!

Type: House
View: https://www.visionasset.com.au/sale/nsw/souther
n-highlands/thirlmere/project/house/8132326

**Wendy Song** 0493 109 166

Light Scheme

| 15 Cabrera St, Thirlmere<br>LAND AREA: 450 m²                                                                                                                                                                                                                                                                                                                                                                                                                                                                                                                                                                                                                                                                                                                                                                                                                                                                                                                                                                                                                                                                                                                                                                                                                                                                                                                                                                                                                                                                                                                                                                                                                                                                                                                                                                                                                                                                                                                                                                                                                                                                                  |       |     |        |
|--------------------------------------------------------------------------------------------------------------------------------------------------------------------------------------------------------------------------------------------------------------------------------------------------------------------------------------------------------------------------------------------------------------------------------------------------------------------------------------------------------------------------------------------------------------------------------------------------------------------------------------------------------------------------------------------------------------------------------------------------------------------------------------------------------------------------------------------------------------------------------------------------------------------------------------------------------------------------------------------------------------------------------------------------------------------------------------------------------------------------------------------------------------------------------------------------------------------------------------------------------------------------------------------------------------------------------------------------------------------------------------------------------------------------------------------------------------------------------------------------------------------------------------------------------------------------------------------------------------------------------------------------------------------------------------------------------------------------------------------------------------------------------------------------------------------------------------------------------------------------------------------------------------------------------------------------------------------------------------------------------------------------------------------------------------------------------------------------------------------------------|-------|-----|--------|
| PRINCIPAL DWELLING                                                                                                                                                                                                                                                                                                                                                                                                                                                                                                                                                                                                                                                                                                                                                                                                                                                                                                                                                                                                                                                                                                                                                                                                                                                                                                                                                                                                                                                                                                                                                                                                                                                                                                                                                                                                                                                                                                                                                                                                                                                                                                             |       |     |        |
| BED                                                                                                                                                                                                                                                                                                                                                                                                                                                                                                                                                                                                                                                                                                                                                                                                                                                                                                                                                                                                                                                                                                                                                                                                                                                                                                                                                                                                                                                                                                                                                                                                                                                                                                                                                                                                                                                                                                                                                                                                                                                                                                                            | BATH  | CAR |        |
| 4                                                                                                                                                                                                                                                                                                                                                                                                                                                                                                                                                                                                                                                                                                                                                                                                                                                                                                                                                                                                                                                                                                                                                                                                                                                                                                                                                                                                                                                                                                                                                                                                                                                                                                                                                                                                                                                                                                                                                                                                                                                                                                                              | 2     | 2   |        |
| INTERNAL                                                                                                                                                                                                                                                                                                                                                                                                                                                                                                                                                                                                                                                                                                                                                                                                                                                                                                                                                                                                                                                                                                                                                                                                                                                                                                                                                                                                                                                                                                                                                                                                                                                                                                                                                                                                                                                                                                                                                                                                                                                                                                                       |       |     | 166 m² |
| PORCH                                                                                                                                                                                                                                                                                                                                                                                                                                                                                                                                                                                                                                                                                                                                                                                                                                                                                                                                                                                                                                                                                                                                                                                                                                                                                                                                                                                                                                                                                                                                                                                                                                                                                                                                                                                                                                                                                                                                                                                                                                                                                                                          |       |     | 6 m²   |
| ALFRESCO                                                                                                                                                                                                                                                                                                                                                                                                                                                                                                                                                                                                                                                                                                                                                                                                                                                                                                                                                                                                                                                                                                                                                                                                                                                                                                                                                                                                                                                                                                                                                                                                                                                                                                                                                                                                                                                                                                                                                                                                                                                                                                                       |       |     | 11 m²  |
| GARAGE                                                                                                                                                                                                                                                                                                                                                                                                                                                                                                                                                                                                                                                                                                                                                                                                                                                                                                                                                                                                                                                                                                                                                                                                                                                                                                                                                                                                                                                                                                                                                                                                                                                                                                                                                                                                                                                                                                                                                                                                                                                                                                                         |       |     | 36 m²  |
| TOTAL                                                                                                                                                                                                                                                                                                                                                                                                                                                                                                                                                                                                                                                                                                                                                                                                                                                                                                                                                                                                                                                                                                                                                                                                                                                                                                                                                                                                                                                                                                                                                                                                                                                                                                                                                                                                                                                                                                                                                                                                                                                                                                                          |       |     | 219 m² |
| SECONDARY DWELLING                                                                                                                                                                                                                                                                                                                                                                                                                                                                                                                                                                                                                                                                                                                                                                                                                                                                                                                                                                                                                                                                                                                                                                                                                                                                                                                                                                                                                                                                                                                                                                                                                                                                                                                                                                                                                                                                                                                                                                                                                                                                                                             |       |     |        |
| BED                                                                                                                                                                                                                                                                                                                                                                                                                                                                                                                                                                                                                                                                                                                                                                                                                                                                                                                                                                                                                                                                                                                                                                                                                                                                                                                                                                                                                                                                                                                                                                                                                                                                                                                                                                                                                                                                                                                                                                                                                                                                                                                            | BATH  | CAR |        |
| 2                                                                                                                                                                                                                                                                                                                                                                                                                                                                                                                                                                                                                                                                                                                                                                                                                                                                                                                                                                                                                                                                                                                                                                                                                                                                                                                                                                                                                                                                                                                                                                                                                                                                                                                                                                                                                                                                                                                                                                                                                                                                                                                              | 1     | -   |        |
| INTERNAL                                                                                                                                                                                                                                                                                                                                                                                                                                                                                                                                                                                                                                                                                                                                                                                                                                                                                                                                                                                                                                                                                                                                                                                                                                                                                                                                                                                                                                                                                                                                                                                                                                                                                                                                                                                                                                                                                                                                                                                                                                                                                                                       |       |     | 61 m²  |
| ALFRESCO                                                                                                                                                                                                                                                                                                                                                                                                                                                                                                                                                                                                                                                                                                                                                                                                                                                                                                                                                                                                                                                                                                                                                                                                                                                                                                                                                                                                                                                                                                                                                                                                                                                                                                                                                                                                                                                                                                                                                                                                                                                                                                                       |       |     | 13 m²  |
| TOTAL                                                                                                                                                                                                                                                                                                                                                                                                                                                                                                                                                                                                                                                                                                                                                                                                                                                                                                                                                                                                                                                                                                                                                                                                                                                                                                                                                                                                                                                                                                                                                                                                                                                                                                                                                                                                                                                                                                                                                                                                                                                                                                                          |       |     | 74 m²  |
|                                                                                                                                                                                                                                                                                                                                                                                                                                                                                                                                                                                                                                                                                                                                                                                                                                                                                                                                                                                                                                                                                                                                                                                                                                                                                                                                                                                                                                                                                                                                                                                                                                                                                                                                                                                                                                                                                                                                                                                                                                                                                                                                | , ; ; | 4 5 |        |
| Channer whicher with, Basier to Scholer in sourclease with the confirmation, the short libraries and control of the confirmation of the confirmation and confirmation and confirmation are not to be confirmation and confirmation and confirmation are not to be confirmation and con |       |     |        |