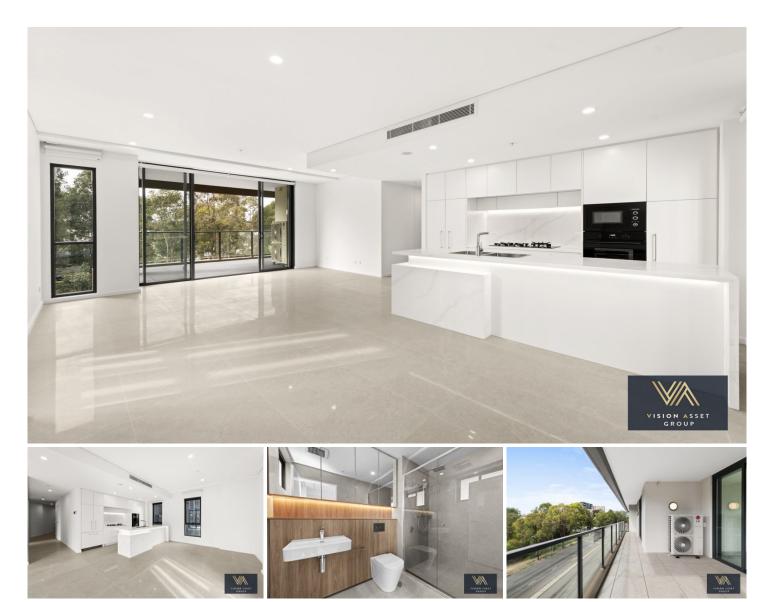

## 301/8 White Hart Drive Rouse Hill NSW

This brand new apartment redefines modern living style. Premium location, resided right next to Rouse Hill Town Centre, with only 4 mins walk to Metro station, taking 45 mins to get to City via Metro.

- 3 Bed + Study + Balcony- Spacious bedrooms with built-ins
- Modern Bathroom & Kitchen
- Secure building access and basement parking spaces
- Ducted air conditioning
- Rooftop Garden
- European appliances